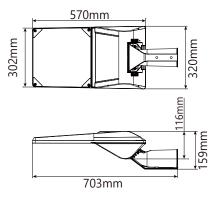

# PRO CRI ≥ 80 IP66 T2 100-277V 50/60Hz 5VEARS WARRANTY

|      |  | DIMENSION DRAW | / |
|------|--|----------------|---|
| -4-1 |  |                |   |

| Model:             | Azro          |
|--------------------|---------------|
| Format:            | Rectangular   |
| Location:          | Exterior      |
| Wattage:           | 200W          |
| Materials:         | Aluminium     |
| Led Color:         | 5000K         |
| Product Dimension: | 703*302*320mm |
| IP Code:           | 66            |
| Fixation:          | Surface       |
| CRI:               | 80            |
| Lumen Output:      | 30000LM       |
| Frequency:         | 50/60 Hz      |
| Beam Angle:        | T2            |
| Net Weight:        | 8.2Kgs        |