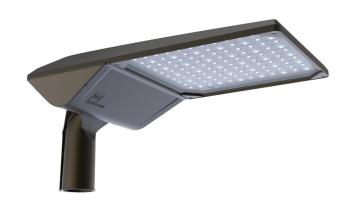

## **TYPE**

Professional LED projectors for **Public Lighting**.

Can be used in Highway or any public road and in Parks.

## **OPENING/BEAM**

High efficiency Ra>70 LED chip on Board. Precision optics with reflector 0-90°.

## **MATERIAL**

Die-cast aluminum housing and tempered glass.